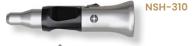

EACH emd<sup>®</sup> HANDPIECE COLLECTION IS MADE OF STAINLESS STEEL, GUARANTEEING LONG PRODUCT LIFE. WITH THE SLEEKEST DESIGN ON THE MARKET, A CLEAN SHAPE AND SURFACE MAKES OUR CRANIOTOME HANDPIECE ESPECIALLY EASY TO CLEAN AND HOLD. THE ERGONOMIC PEN-GRIP SOLUTION ALLOWS COMFORTABLE USE AND A STABLE GRIP DURING OPERATION.

NSH-310+ NSH-332

Illustration of emd Craniotome Handpiece

Illustration of emd Craniotome Handpiece with Craniotome Head