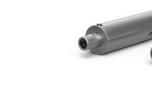

EACH emd<sup>®</sup> HANDPIECE COLLECTION IS MADE OF STAINLESS STEEL, GUARANTEEING LONG PRODUCT LIFE. WITH THE SLEEKEST DESIGN ON THE MARKET, A CLEAN SHAPE AND SURFACE MAKES OUR CRANIOTOME HANDPIECE ESPECIALLY EASY TO CLEAN AND HOLD. THE ERGONOMIC PEN-GRIP SOLUTION ALLOWS COMFORTABLE USE AND A STABLE GRIP DURING OPERATION.

NSH-310+ NSH-332

Illustration of emd Craniotome Handpiece

Illustration of emd Craniotome Handpiece with Craniotome Head