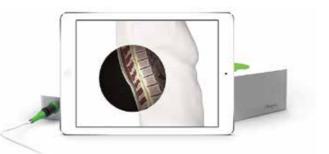

## Emniyetli Hızlı ve Fiagon ile kolay

- └── Hastanın hızlı ve kolay kaydı
- L Fiagon Tracey ile baştan sona fotograf kaydı
- L Yatan hasta ve ayakta hastalar için müdahaleye hazır
- Anatomik yapılar için ayarlanabilir cihazlar
- L Cihazın ucunda kesin navigasyon
- L Ameliyat sırasındaki maksimum entegrasyonda akışı destekleme
- L Endoskopi ve mikroskopi için uygulama

#### Fiagon Tracey size hasta kayıt merkezi işlem için tamamen yeni bir seçenek sunuyor.

Görüntüler tablet ile yakalanır ve Fiagon Tracey kaydı hesaplar Sonuç olarak kaydın kalitesi kullanıcıya özel cihaz klavuzunda bağımsızdır. Bu cerrah ve hasta için hızlı ve kolaydır. Bu nedenle yatan hasta ve ayakta hasta uygulamalarında kullanılabilir.

#### **Otomatik Kayıt**

Fotoğraflı kayıt yolu ile yüzün tam yüzeyinin incelenemsi iPad uzaktan kumanda ile hızlı ve kolay kullanım