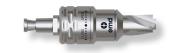

Illustration of **emd**<sup>®</sup>Perforator Handpiece equipped with NeuroLine Reusable Cranial Perforator.

NSH-210 PERFORATOR HANDPIECE Autoclavable

#### General Features General to BE USED

emd<sup>®</sup> perforator handpiece accepts hudson end connection

TO BE USED WITH **NeuroSmart** HS MOTOR AND CRANIAL PERFORATORS FOR SKULLS 3.0MM AND 1.5MM THICK RATIC