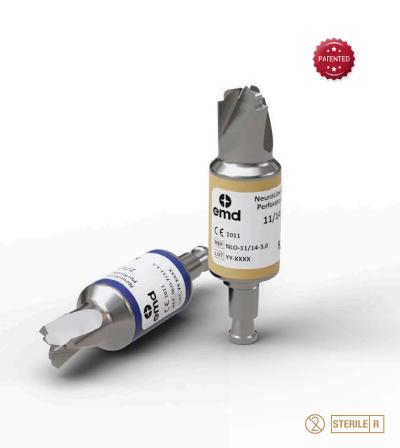

WITH PATENTED TECHNOLOGY, DISPOSABLE CRANIAL PERFORATORS ARE FULLY DEVELOPED AND MANUFACTURED BY emd<sup>®</sup>.

SAFETY BEING OUR TOP PRIORITY, SINGLE-USE PERFORATORS ARE EQUIPPED WITH THREE SAFETY SYSTEMS.

THE BUILT-IN SAFETY MECHANISM ALLOWS THE SAME PRESSURE TO BE APPLIED ON SOFTER AREAS AS WELL WITH SAME EFFICIENCY.

FOR USE ON SKULLS MIN. 3.0MM THICK

FOR USE ON SKULLS MIN. 1.5MM THICK

NLO-6/9-3.0 CRANIAL PERFORATOR, SINGLE USE

Disposable

NLO-7/11-3.0 CRANIAL PERFORATOR, SINGLE USE Disposable

NLO-9/13-3.0 CRANIAL PERFORATOR, SINGLE USE Disposable

NLO-11/14-3.0 CRANIAL PERFORATOR, SINGLE USE Disposable

NLO-6/9-1.5 CRANIAL PERFORATOR, SINGLE USE Disposable