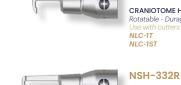

#### NSH-331R CRANIOTOME HEAD, L11 R NLC-1T

NLC-2T

NLC-2ST

Rotatable - Duraguard - Size 1 NLC-1ST

NSH-332 CRANIOTOME HEAD, L15 Fix - Duraguard - Size 2

CRANIOTOME HEAD, L15 R Rotatable - Duraguard - Size 2

#### NSH-320 CRANIOTOME HEAD Fix - Without Duraguard NLC-1T 3.5mm exposure

NLC-1ST 3.5mm exposure NLC-2T 5.5mm exposure NLC-2ST 5.5mm exposure

CRANIOTOME HEAD, L11

Fix - Duraguard - Size 1

NSH-331

NLC-1T

NLC-1ST

NLC-2T

NLC-2ST

NSH-333

The One-Click Technology provides easy connection of the Craniotome Handpieces by simply snapping it to the motor.

Both the inserted craniotome cutter and duraguard are simultaneously locked in position with rotary knob. For greatest safety, starting of the motor is not possible until rotary knob is locked