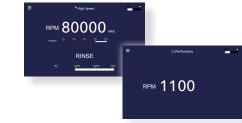

The user-friendly menu navigation is further supported by intelligent *High-Speed* and *Perforation* mode detection.

## Choosing Smart Solutions

DESIGNED AND DEVELOPED ESPECIALLY FOR CRANIAL AND SPINE SURGERY, THE **NeuroSmart** HIGH-SPEED MOTOR SYSTEM IS INTRODUCED AS TRUE FRONT-RUNNER OF ITS CATEGORY.

The intelligent, **emd**<sup>®</sup>-engineered **NeuroSmart** System recognizes whether a Perforator Handpiece or high speed Handpiece is connected to the motor.

At the same time as the Perforator Handpiece is connected by the user, the Control Unit automatically sets for its most optimal speed for **emd**<sup>®</sup>Cranial Perforators, preventing inappropriate speed starting. For maximum patient protection, speed drive is *automatically optimized* to ensure perforation starts at appropriate rpm. Therefore, with **NeuroSmart** High-Speed Motor System the risk of an accidental high speed start is completely avoided. When the adapter is disconnected, the control unit resets to latest speed use of *High Speed Mode*.