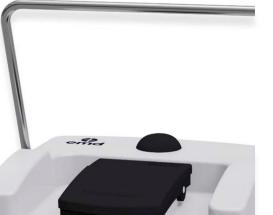

## The Importance Of **Product Care**

PROPER PRE-CLEANING IS ESSENTIAL TO PROVIDE EFFECTIVE STERILIZATION. THANKS TO OUR WASH-RINSE DEVICE ALL THE ATTACHMENTS ARE FULLY FLUSHABLE.

THE SYSTEM COMPONENTS CAN BE EASILY POSITIONED AND ITS USAGE ENSURES. THAT THE INSIDE OF EACH COMPONENT IS PERFECTLY FREE OF CONTAMINATION.

#### NSC-710

WASH-RINSE DEVICE with cleaning connections for attachments Autoclavable