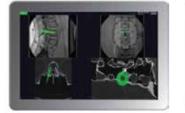

#### Uyarlanabilir Yazılım

Beyin navigasyonunun yazılımı iş akışına göre kişiselleştirilebilir. Çeşitli görsel veriler (CT, MRI , PET-CT, DTI ) operasyon öncesi birleştirilebilir ve planlanabilir ve ardından ameliyathanede navigasyon sistemine yüklenebilir.