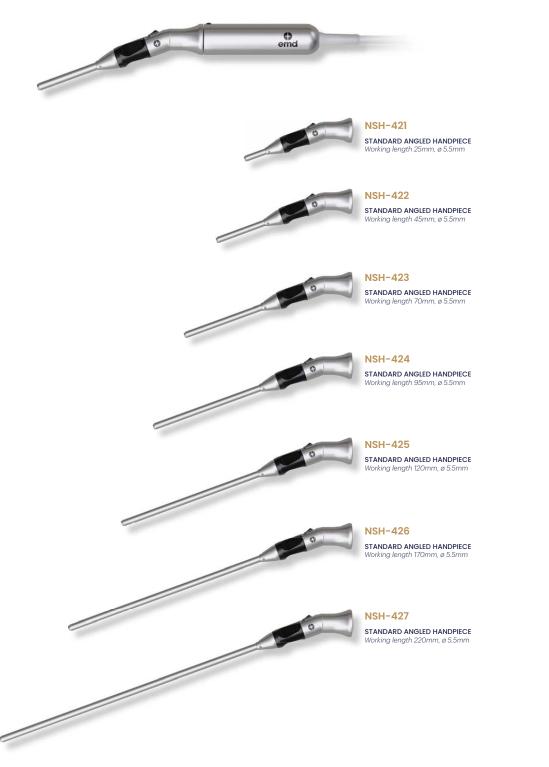

#### NSI-641

STANDARD IRRIGATION ADAPTER, L25 Standard – Size 1 NSH-411 NSH-421

#### NSI-642

STANDARD IRRIGATION ADAPTER, L45 Standard – Size 2 NSH-412 NSH-422

#### NSI-643

STANDARD IRRIGATION ADAPTER, L70 Standard – Size 3 NSH-413 NSH-423

#### NSI-644

STANDARD IRRIGATION ADAPTER, L95 Standard – Size 4 NSH-414 NSH-424

#### NSI-645

STANDARD IRRIGATION ADAPTER, L120 Standard – Size 5 NSH-415 NSH-425

#### NSI-646

STANDARD IRRIGATION ADAPTER, L170 Standard – Size 6 NSH-416 NSH-426

#### NSI-647

STANDARD IRRIGATION ADAPTER, L220 Standard – Size 7 NSH-417 NSH-427