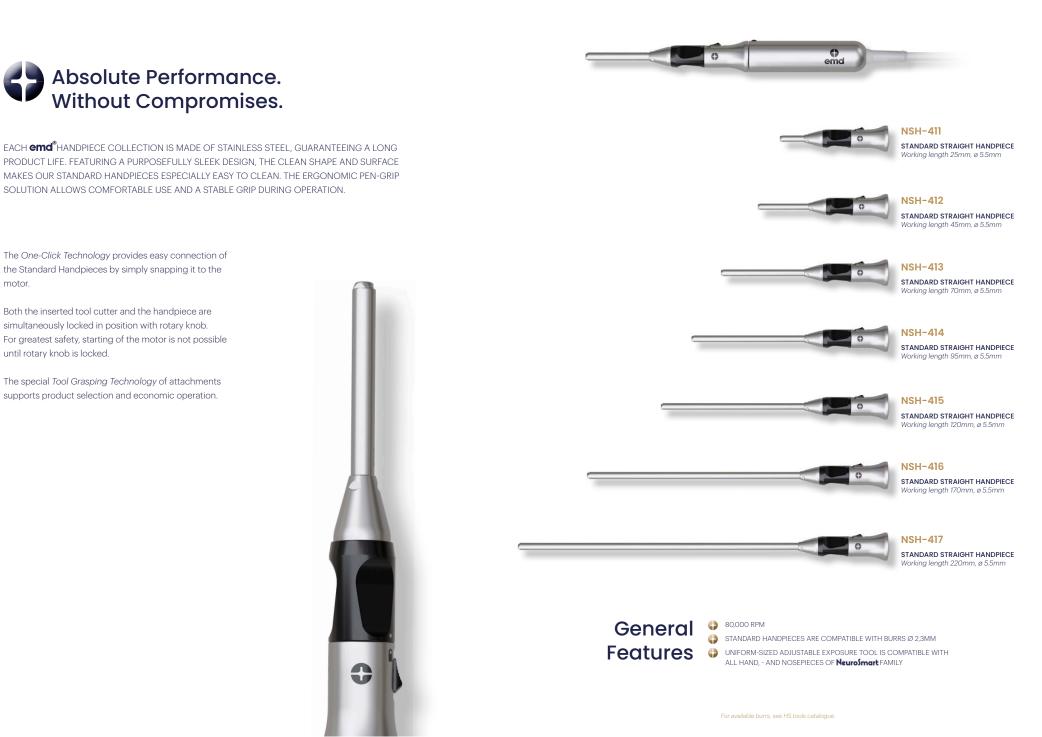

### **EXPOSURE IN 8 POSITIONS**

Desired tool length is easily adjustable according to user preferences.

EACH **emd**<sup>®</sup>HANDPIECE COLLECTION IS MADE OF STAINLESS STEEL, GUARANTEEING A LONG PRODUCT LIFE.

FEATURING A PURPOSEFULLY SLEEK DESIGN, THE CLEAN SHAPE AND SURFACE MAKES OUR SLIM HANDPIECES ESPECIALLY EASY TO CLEAN.

THE ERGONOMIC PEN-GRIP SOLUTION ALLOWS COMFORTABLE USE AND A STABLE GRIP DURING OPERATION.

## General Features

25,000 RPM
 SLIM NOSEPIECES ARE COMPATIBLE WITH BURRS Ø 1.0MM

TTATCHMENTS Slin

WE KNOW THAT Patient Safety STARTS AT ENGINEERING.

THE SKILL LEVEL OF A HIGH-SPEED MOTOR SYSTEM IS GIVEN BY THE VARIETY OF ATTACHMENTS AND THEIR EXTENSIVE FUNCTIONALITY. THE MAIN PRINCIPLES OF OUR CONSTRUCTION ARE SAFETY, ERGONOMICS AND SUSTAINABILITY.