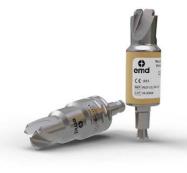

## EXPERIENCE THE DIFFERENCE A Handpiece Can Make.

WITH FULL STAINLESS STEEL FINISH, THE NEW GENERATION **emd**<sup>®</sup> PERFORATOR HANDPIECE TAKES CRANIAL PERFORATION TO THE NEXT LEVEL. A HIGHLY EFFICIENT YET EASY USE MADE POSSIBLE BY THE INTEGRATED SMART TECHNOLOGY.

Illustration of **emd**<sup>®</sup>Perforator Handpiece equipped with NeuroLine Single Use Cranial Perforator.

The speed reducer features Automatic Trepan Mode recognition for the **NeuroSmart** Control Unit. Ergonomic handle for a comfortable, stable grip. Handpiece is available with Hudson end connection.

Thanks to the One-Click Connection, the Perforator Handpiece can be simply mounted on the motor. The perforator lock/release knob can be easily operated with the thumb.

The ergonomic handle is very comfortable to hold and its surface finish allows a secure grip.

Illustration of **emd**<sup>®</sup>Perforator Handpiece equipped with NeuroLine Reusable Cranial Perforator.

NSH-210 PERFORATOR HANDPIECE Autoclavable