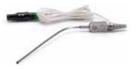

Illustration of **emd**<sup>®</sup>Perforator Handpiece equipped with NeuroLine Single Use Cranial Perforator.

The speed reducer features Automatic Trepan Mode recognition for the **NeuroSmart** Control Unit. Ergonomic handle for a comfortable, stable grip. Handpiece is available with Hudson end connection.

Thanks to the One-Click Connection, the Perforator Handpiece can be simply mounted on the motor. The perforator lock/release knob can be easily operated with the thumb.

The ergonomic handle is very comfortable to hold and its surface finish allows a secure grip.