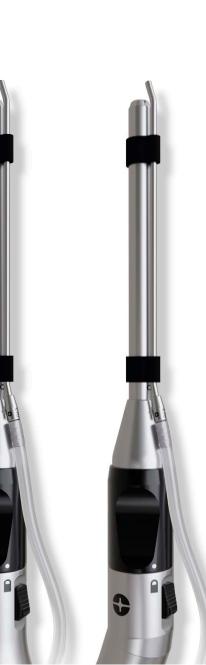

## EXPERIENCE THE DIFFERENCE A Handpiece Can Make.

WITH FULL STAINLESS STEEL FINISH, THE NEW GENERATION **emd**<sup>®</sup> PERFORATOR HANDPIECE TAKES CRANIAL PERFORATION TO THE NEXT LEVEL. A HIGHLY EFFICIENT YET EASY USE MADE POSSIBLE BY THE INTEGRATED SMART TECHNOLOGY.

Illustration of **emd**<sup>®</sup>Perforator Handpiece equipped with NeuroLine Single Use Cranial Perforator.

The speed reducer features Automatic Trepan Mode recognition for the **NeuroSmart** Control Unit. Ergonomic handle for a comfortable, stable grip. Handpiece is available with Hudson end connection.

Thanks to the One-Click Connection, the Perforator Handpiece can be simply mounted on the motor. The perforator lock/release knob can be easily operated with the thumb.

The ergonomic handle is very comfortable to hold and its surface finish allows a secure grip.

Illustration of **emd**<sup>®</sup>Perforator Handpiece equipped with NeuroLine Reusable Cranial Perforator.

NSH-210 PERFORATOR HANDPIECE Autoclavable