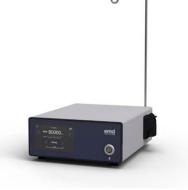

## Choosing Smart Solutions

DESIGNED AND DEVELOPED ESPECIALLY FOR CRANIAL AND SPINE SURGERY, THE **NeuroSmart** HIGH-SPEED MOTOR SYSTEM IS INTRODUCED AS TRUE FRONT-RUNNER OF ITS CATEGORY.

The intelligent, **emd**<sup>®</sup>-engineered **NeuroSmart** System recognizes whether a Perforator Handpiece or high speed Handpiece is connected to the motor.

## Maximum Safety. High Power.

- OUTSTANDING MOTOR PERFORMANCE OF 120W
- SPEED RANGE 10.000-80.000 RPM
- COST-EFFECTIVE SOLUTION ONE MOTOR OF ALL ATTACHMENTS
- AUTOMATIC HANDPIECE DETECTION FOR MAXIMUM SAFETY
- OPTIMAL SPEED SETTINGS
- INTEGRATED IRRIGATION PUMP WITH 10-DEGREE ADJUSTMENT
- TOUCH SCREEN DISPLAY FOR EASY HANDLING AND CLEANING
- ONE-CLICK CONNECTION OF SYSTEM ELEMENTS