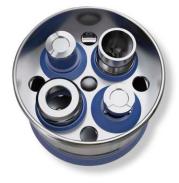

### **Standard Set** Configuration

#### **NSS-110** CONTROL UNIT

Power consumption: 300 VA Power Supply: 110-240 VAC; 50-60 Hz Irrigation capacity: 0-100ml/min. Weight: 5kg Device class: IIb Protection class: I

HIGH SPEED MOTOR with integrated cable 3m long connecting cable

Speed Range: 10.000-80.000 rpm Device class: IIb

Autoclavable Output power: 120W