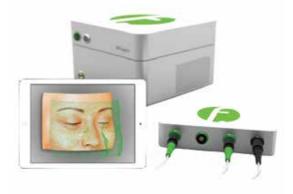

## Emniyetli Hızlı ve Fiagon ile kolay

- └── Hastanın hızlı ve kolay kaydı
- L Fiagon Tracey ile baştan sona fotograf kaydı
- L Yatan hasta ve ayakta hastalar için müdahaleye hazır
- Anatomik yapılar için ayarlanabilir cihazlar
- L Cihazın ucunda kesin navigasyon
- L Ameliyat sırasındaki maksimum entegrasyonda akışı destekleme
- L Endoskopi ve mikroskopi için uygulama

#### Fiagon Tracey size hasta kayıt merkezi işlem için tamamen yeni bir seçenek sunuyor.

Görüntüler tablet ile yakalanır ve Fiagon Tracey kaydı hesaplar Sonuç olarak kaydın kalitesi kullanıcıya özel cihaz klavuzunda bağımsızdır. Bu cerrah ve hasta için hızlı ve kolaydır. Bu nedenle yatan hasta ve ayakta hasta uygulamalarında kullanılabilir.

#### **Otomatik Kayıt**

Fotoğraflı kayıt yolu ile yüzün tam yüzeyinin incelenemsi iPad uzaktan kumanda ile hızlı ve kolay kullanım