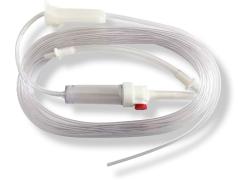

## Accessories of Irrigation

TO KEEP THE OPERATION AREA COOL WE RECOMMEND TO CHOOSE A SUFFICIENT IRRIGATION METHOD.

USING THE INTEGRATED PUMP OF THE NEUROSMART CONTROL UNIT WITH THE SINGLE USE IRRIGATION TUBE SET ADAPTED ON THE HANDPIECE PROVIDES A COMFORTABLE SOLUTION.

THE REUSABLE IRRIGATION ADAPTER CAN BE EASILY AND SAFELY FIXED ON THE HANDPIECE. WIDE SELECTION IS AVAILABLE FOR THE ALL WORKING LENGTH RANGE.

NSI-610

IRRIGATION SET For NSH-4xx, NSH-5xx handpieces made by ASSAmed GmbH / REF AMP.85.3000