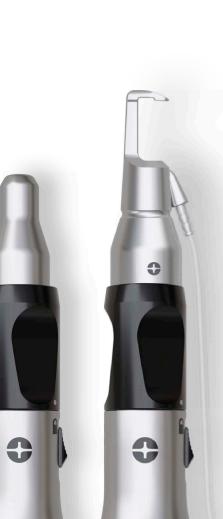

EACH emd<sup>®</sup> HANDPIECE COLLECTION IS MADE OF STAINLESS STEEL, GUARANTEEING LONG PRODUCT LIFE. WITH THE SLEEKEST DESIGN ON THE MARKET, A CLEAN SHAPE AND SURFACE MAKES OUR CRANIOTOME HANDPIECE ESPECIALLY EASY TO CLEAN AND HOLD. THE ERGONOMIC PEN-GRIP SOLUTION ALLOWS COMFORTABLE USE AND A STABLE GRIP DURING OPERATION.

NSH-310+ NSH-332

Illustration of emd Craniotome Handpiece

Illustration of emd Craniotome Handpiece with Craniotome Head