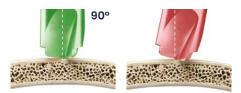

## **IMPORTANCE OF CORRECT POSITIONING**

To ensure a safe and successful operation, maintaining the correct position (90°) of the perforator against the skull is crucial and must be remembered at all times when drilling is being performed.