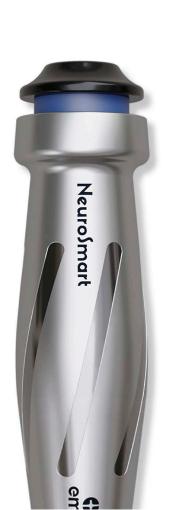

EACH emd<sup>®</sup> HANDPIECE COLLECTION IS MADE OF STAINLESS STEEL, GUARANTEEING LONG PRODUCT LIFE. WITH THE SLEEKEST DESIGN ON THE MARKET, A CLEAN SHAPE AND SURFACE MAKES OUR CRANIOTOME HANDPIECE ESPECIALLY EASY TO CLEAN AND HOLD. THE ERGONOMIC PEN-GRIP SOLUTION ALLOWS COMFORTABLE USE AND A STABLE GRIP DURING OPERATION.

### **EXPOSURE IN 8 POSITIONS**

Desired tool length is easily adjustable according to user preferences.

EACH **emd**<sup>®</sup>HANDPIECE COLLECTION IS MADE OF STAINLESS STEEL, GUARANTEEING A LONG PRODUCT LIFE.

FEATURING A PURPOSEFULLY SLEEK DESIGN, THE CLEAN SHAPE AND SURFACE MAKES OUR SLIM HANDPIECES ESPECIALLY EASY TO CLEAN.

THE ERGONOMIC PEN-GRIP SOLUTION ALLOWS COMFORTABLE USE AND A STABLE GRIP DURING OPERATION.