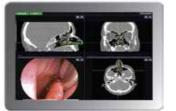

#### Uyarlanabilir Yazılım

Beyin navigasyonunun yazılımı iş akışına göre kişiselleştirilebilir. Çeşitli görsel veriler (CT, MRI , PET-CT, DTI ) operasyon öncesi birleştirilebilir ve planlanabilir ve ardından ameliyathanede navigasyon sistemine yüklenebilir.