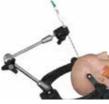

#### **3D Registrasyon**

Fiagon'un 3D registrasyonu, hastanın 3D C- kolları veya mobil CT tarayıcılar ile hızlı ve otomatik mobil CT tarayıcılar ile hızlı ve otomatik bir şekilde registe edilebilmesini sağlar. Ayrıca registrasyon operasyon öncesi veri setlerine göre de yapılabilir.

#### Radyolusent EM Alan Jeneratörü

Fiagon alan jeneratörü ergonomik hasta başlığına entegredir. Görüntü kalitesini etkilemeden doktorun çalışma alanını kısıtlamadan bir görüş alanı oluşturur.