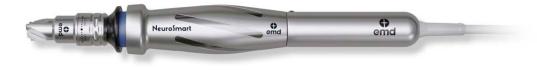

## Choosing Smart Solutions

DESIGNED AND DEVELOPED ESPECIALLY FOR CRANIAL AND SPINE SURGERY, THE **NeuroSmart** HIGH-SPEED MOTOR SYSTEM IS INTRODUCED AS TRUE FRONT-RUNNER OF ITS CATEGORY.

The intelligent, **emd**<sup>®</sup>-engineered **NeuroSmart** System recognizes whether a Perforator Handpiece or high speed Handpiece is connected to the motor.

At the same time as the Perforator Handpiece is connected by the user, the Control Unit automatically sets for its most optimal speed for **emd**<sup>®</sup>Cranial Perforators, preventing inappropriate speed starting. For maximum patient protection, speed drive is *automatically optimized* to ensure perforation starts at appropriate rpm. Therefore, with **NeuroSmart** High-Speed Motor System the risk of an accidental high speed start is completely avoided. When the adapter is disconnected, the control unit resets to latest speed use of *High Speed Mode*.

## Maximum Safety. High Power.

- OUTSTANDING MOTOR PERFORMANCE OF 120W
- SPEED RANGE 10.000-80.000 RPM
- COST-EFFECTIVE SOLUTION ONE MOTOR OF ALL ATTACHMENTS
- AUTOMATIC HANDPIECE DETECTION FOR MAXIMUM SAFETY
- OPTIMAL SPEED SETTINGS
- INTEGRATED IRRIGATION PUMP WITH 10-DEGREE ADJUSTMENT
- TOUCH SCREEN DISPLAY FOR EASY HANDLING AND CLEANING
- ONE-CLICK CONNECTION OF SYSTEM ELEMENTS

#### **SMART & SUPERB POWERED MOTOR**

Highly cost-efficient, due to its high-excursion motor power, the NeuroSmart High-Speed Motor by itself manages to drive the entire range of emd<sup>®</sup> Handpiece attachments at appropriate speed. Using One-Click Technology, the complete range of Hand,- and Nosepiece tools are easily connected to the motor by a single snapping movement.