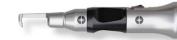

## EXPERIENCE THE DIFFERENCE A Handpiece Can Make.

WITH FULL STAINLESS STEEL FINISH, THE NEW GENERATION **emd**<sup>®</sup> PERFORATOR HANDPIECE TAKES CRANIAL PERFORATION TO THE NEXT LEVEL. A HIGHLY EFFICIENT YET EASY USE MADE POSSIBLE BY THE INTEGRATED SMART TECHNOLOGY.

Illustration of **emd**<sup>®</sup>Perforator Handpiece equipped with NeuroLine Single Use Cranial Perforator.

The speed reducer features Automatic Trepan Mode recognition for the **NeuroSmart** Control Unit. Ergonomic handle for a comfortable, stable grip. Handpiece is available with Hudson end connection.

Thanks to the One-Click Connection, the Perforator Handpiece can be simply mounted on the motor. The perforator lock/release knob can be easily operated with the thumb.

The ergonomic handle is very comfortable to hold and its surface finish allows a secure grip.