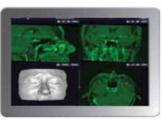

#### Uyarlanabilir Yazılım

Beyin navigasyonunun yazılımı iş akışına göre kişiselleştirilebilir. Çeşitli görsel veriler (CT, MRI , PET-CT, DTI ) operasyon öncesi birleştirilebilir ve planlanabilir ve ardından ameliyathanede navigasyon sistemine yüklenebilir.