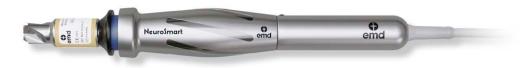

## EXPERIENCE THE DIFFERENCE A Handpiece Can Make.

WITH FULL STAINLESS STEEL FINISH, THE NEW GENERATION **emd**<sup>®</sup> PERFORATOR HANDPIECE TAKES CRANIAL PERFORATION TO THE NEXT LEVEL. A HIGHLY EFFICIENT YET EASY USE MADE POSSIBLE BY THE INTEGRATED SMART TECHNOLOGY.

Illustration of **emd**<sup>®</sup>Perforator Handpiece equipped with NeuroLine Single Use Cranial Perforator.

The speed reducer features Automatic Trepan Mode recognition for the **NeuroSmart** Control Unit. Ergonomic handle for a comfortable, stable grip. Handpiece is available with Hudson end connection.

Thanks to the One-Click Connection, the Perforator Handpiece can be simply mounted on the motor. The perforator lock/release knob can be easily operated with the thumb.

The ergonomic handle is very comfortable to hold and its surface finish allows a secure grip.

Illustration of **emd**<sup>®</sup>Perforator Handpiece equipped with NeuroLine Reusable Cranial Perforator.

NSH-210 PERFORATOR HANDPIECE Autoclavable

#### General Features General to BE USED

emd<sup>®</sup> perforator handpiece accepts hudson end connection

TO BE USED WITH **NeuroSmart** HS MOTOR AND CRANIAL PERFORATORS FOR SKULLS 3.0MM AND 1.5MM THICK RATIC