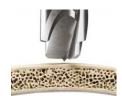

### **BONE PAD FORMATION**

Cranial perforation is not a simple drilling, NeuroLine perforators form a bone pad at the end of the drilling process, which protects the dura.