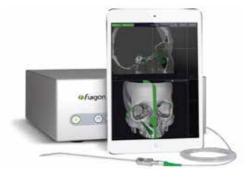

## **Fiagon Beyin Cerrahi**

## Beyin Cerrahi için Benzersiz Esnek Biyopsi Enstrumanlar

Beyin Cerrahi için Entegre Navigasyon Sistemi

Fiagon Navigasyon Sistemi , navigasyon sisteminden gelen veriyi direkt olarak mikroskobun göz parçasına yönlendirir.

#### Çerçevesiz Navigasyon

Fiagon navigasyon sistemi rezeksiyon , biyopsi , shunt yerleştirmesi ve endoskopik beyin müdahalesini destekler.

#### **Entegre Navigasyon**

Navigasyon verisi Fiagon Navigasyon sistemi ile direkt mikroskop görüntüsüne eklenir. Göz parçası veya diğer görüntüleme kaynakları ile görüş yönünü değiştirme ihtiyacını ortadan kaldırır.