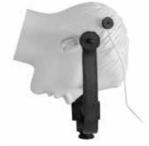

#### Radyolusent EM Alan Jeneratörü

Fiagon alan jeneratörü ergonomik hasta başlığına entegredir. Görüntü kalitesini etkilemeden doktorun çalışma alanını kısıtlamadan bir görüş alanı oluşturur.

#### Hasta Omurga Lokalizer

Omurga müdahaleleri için özel olarak tasarlanmış lokalizer klemp operasyon sırasında sabittir ve hasta takibi sağlar. Müdahale alanı kısıtlanmaz doktor çalışma alanı engellenmez.