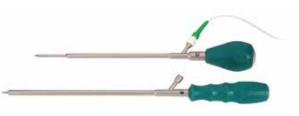

#### **Biyopsi Pointer**

1.8 mm çapında beyin biopsisi kanüllerinin navigasyonla kullanılmasını sağlar.

#### Shunt Pointer

Çeşitli drenaj kateterlerinin navigasyonla kullanılmasını sağlar.