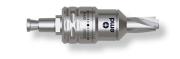

## EXPERIENCE THE DIFFERENCE A Handpiece Can Make.

WITH FULL STAINLESS STEEL FINISH, THE NEW GENERATION **emd**<sup>®</sup> PERFORATOR HANDPIECE TAKES CRANIAL PERFORATION TO THE NEXT LEVEL. A HIGHLY EFFICIENT YET EASY USE MADE POSSIBLE BY THE INTEGRATED SMART TECHNOLOGY.

Illustration of **emd**<sup>®</sup>Perforator Handpiece equipped with NeuroLine Single Use Cranial Perforator.

The speed reducer features Automatic Trepan Mode recognition for the **NeuroSmart** Control Unit. Ergonomic handle for a comfortable, stable grip. Handpiece is available with Hudson end connection.

Thanks to the One-Click Connection, the Perforator Handpiece can be simply mounted on the motor. The perforator lock/release knob can be easily operated with the thumb.

The ergonomic handle is very comfortable to hold and its surface finish allows a secure grip.