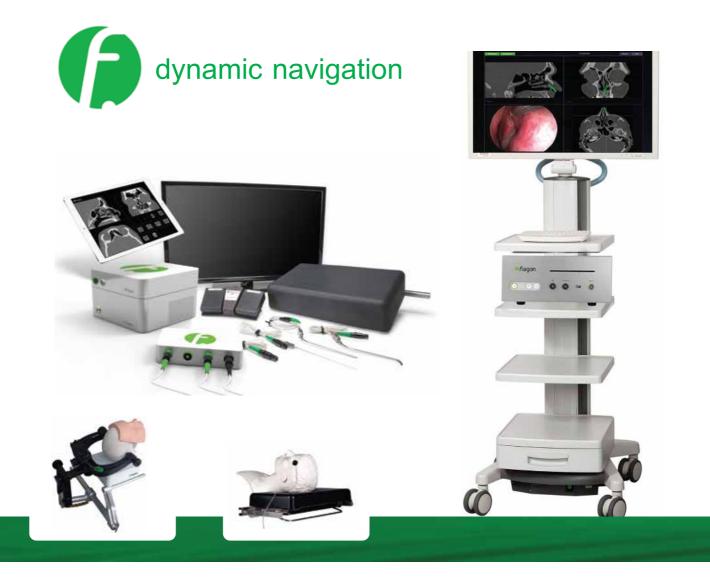

## **Fiagon Navigasyon Sistem**

**Beyin Cerrahi** 

**KBB** 

Spinal Cerrahi

## **Fiagon Navigasyon Sistem**

Plastik Cerrahi

Sinüs Cerrahi

Spinal Cerrahi

Fusion

Kulak Cerrahi

Beyin Cerrahi

Fiagon operasyon öncesi Planlama Yazılımı özellikli tasarımının cerrahlara desteği

## VirtuDrive™ CUBE4D

#### Virtu*Drive* ™

Premium Hardware Yüksek Performans Bilgisayar Donanımı

Virtu*Lite*™ İnteraktif Kullanıcı Arayüzü

Virtu*View* ™ Yüksek çözünürlük görüntü ile endoskopik açılar