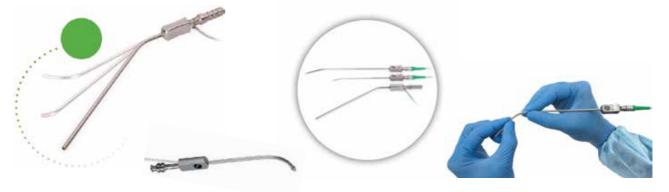

#### **Biyopsi Pointer**

1.8 mm çapında beyin biopsisi kanüllerinin navigasyonla kullanılmasını sağlar.

#### Shunt Pointer

Çeşitli drenaj kateterlerinin navigasyonla kullanılmasını sağlar.

#### **Spine Pointer**

Delinecek deliklerin ve pedikül cidaların derinlik ve konumlarını belirlemek için navigasyonlu bir enstrümandır.

#### **Center Pointer**

Kortikal kemik açıklığı ve giriş noktasının net belirlenmesi için

#### **Awl Pointer**

Pedikül vidasının deliğinin açılması için