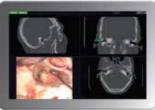

## Beyin Cerrahi için Benzersiz Esnek Biyopsi Enstrumanlar

Beyin Cerrahi için Entegre Navigasyon Sistemi

Fiagon Navigasyon Sistemi , navigasyon sisteminden gelen veriyi direkt olarak mikroskobun göz parçasına yönlendirir.

#### Çerçevesiz Navigasyon

Fiagon navigasyon sistemi rezeksiyon , biyopsi , shunt yerleştirmesi ve endoskopik beyin müdahalesini destekler.

#### **Entegre Navigasyon**

Navigasyon verisi Fiagon Navigasyon sistemi ile direkt mikroskop görüntüsüne eklenir. Göz parçası veya diğer görüntüleme kaynakları ile görüş yönünü değiştirme ihtiyacını ortadan kaldırır.