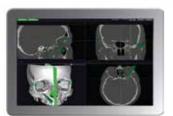

## Beyin Cerrahi için Benzersiz Esnek Biyopsi Enstrumanlar

Beyin Cerrahi için Entegre Navigasyon Sistemi

Fiagon Navigasyon Sistemi , navigasyon sisteminden gelen veriyi direkt olarak mikroskobun göz parçasına yönlendirir.

#### Çerçevesiz Navigasyon

Fiagon navigasyon sistemi rezeksiyon , biyopsi , shunt yerleştirmesi ve endoskopik beyin müdahalesini destekler.

#### **Entegre Navigasyon**

Navigasyon verisi Fiagon Navigasyon sistemi ile direkt mikroskop görüntüsüne eklenir. Göz parçası veya diğer görüntüleme kaynakları ile görüş yönünü değiştirme ihtiyacını ortadan kaldırır.