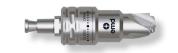

EACH emd<sup>®</sup> HANDPIECE COLLECTION IS MADE OF STAINLESS STEEL, GUARANTEEING LONG PRODUCT LIFE. WITH THE SLEEKEST DESIGN ON THE MARKET, A CLEAN SHAPE AND SURFACE MAKES OUR CRANIOTOME HANDPIECE ESPECIALLY EASY TO CLEAN AND HOLD. THE ERGONOMIC PEN-GRIP SOLUTION ALLOWS COMFORTABLE USE AND A STABLE GRIP DURING OPERATION.

NSH-310+ NSH-332

Illustration of emd Craniotome Handpiece

Illustration of emd Craniotome Handpiece with Craniotome Head