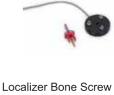

#### Hasta Omurga Lokalizer

Omurga müdahaleleri için özel olarak tasarlanmış lokalizer klemp operasyon sırasında sabittir ve hasta takibi sağlar. Müdahale alanı kısıtlanmaz doktor çalışma alanı engellenmez.

#### Lokalizer Spine

Spinöz çıkıntı ataçmanı