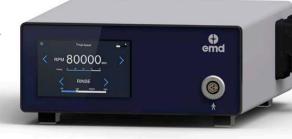

### TOUCH SCREEN FRONT PANEL

emd

With its one-piece glass front panel, the **NeuroSmart** Control Unit was designed with medical hygiene and user practicality in mind.

The touch screen display offers easy handling and all-inclusive cleaning options.

The user-friendly menu navigation is further supported by intelligent *High-Speed* and *Perforation* mode detection.

### AUTOMATIZED MODE SETUP

Connection and disconnection of the Perforator Handpiece results in an immediate, automatized change of user modes and display functions.

## LIGHT/DARK APPEARANCE

The user has the possibility to switch between light and dark view modes at any point during procedure.

Screen brightness is easily adjustable according to the needs of operating environment.

### INTEGRATED IRRIGATION PUMP

During neurosurgical procedures, it is essential to ensure about proper cooling at surgical area. **NeuroSmart** Control Unit features integrated irrigation pump with variable flow control.