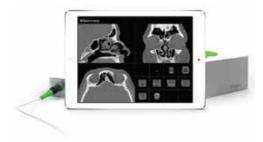

## **Fiagon Spinal Cerrahi**

#### **Spinal Navigasyon**

## Spinal Cerrahi için Benzersiz Enstrumanlar

Fiagon Navigasyon Sisteminin kurulumu vertebral füzyon (spondylodesis) için optimize edilmiştir.