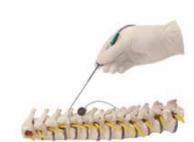

## Spinal Cerrahi için Benzersiz Enstrumanlar

Fiagon Navigasyon Sisteminin kurulumu vertebral füzyon (spondylodesis) için optimize edilmiştir.

#### **Spine Pointer**

Delinecek deliklerin ve pedikül cidaların derinlik ve konumlarını belirlemek için navigasyonlu bir enstrümandır.

#### **Center Pointer**

Kortikal kemik açıklığı ve giriş noktasının net belirlenmesi için

#### **Awl Pointer**

Pedikül vidasının deliğinin açılması için