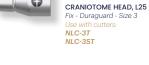

#### NSH-320 CRANIOTOME HEAD Fix - Without Duraguard NLC-1T 3.5mm exposure

NLC-1ST 3.5mm exposure NLC-2T 5.5mm exposure NLC-2ST 5.5mm exposure

CRANIOTOME HEAD, L11

Fix - Duraguard - Size 1

NSH-331

NLC-1T

NLC-1ST

NLC-2T

NLC-2ST

NSH-333

The One-Click Technology provides easy connection of the Craniotome Handpieces by simply snapping it to the motor.

Both the inserted craniotome cutter and duraguard are simultaneously locked in position with rotary knob. For greatest safety, starting of the motor is not possible until rotary knob is locked

For more user support, duraguards and craniotome cutters are marked with size identifiers. Duraguards are available in fixed and rotatable configurations.

The range also includes additional models for special application areas. Eg. special head for craniotomy nearby the sinus or duraguards with increased head length for laminotomy.