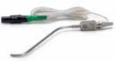

#### **Spine Pointer**

Delinecek deliklerin ve pedikül cidaların derinlik ve konumlarını belirlemek için navigasyonlu bir enstrümandır.

#### **Center Pointer**

Kortikal kemik açıklığı ve giriş noktasının net belirlenmesi için

#### **Awl Pointer**

Pedikül vidasının deliğinin açılması için