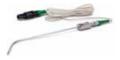

Illustration of **emd**<sup>®</sup>Perforator Handpiece equipped with NeuroLine Single Use Cranial Perforator.

The speed reducer features Automatic Trepan Mode recognition for the **NeuroSmart** Control Unit. Ergonomic handle for a comfortable, stable grip. Handpiece is available with Hudson end connection.

Thanks to the One-Click Connection, the Perforator Handpiece can be simply mounted on the motor. The perforator lock/release knob can be easily operated with the thumb.

The ergonomic handle is very comfortable to hold and its surface finish allows a secure grip.