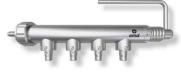

## Accessories of Irrigation

TO KEEP THE OPERATION AREA COOL WE RECOMMEND TO CHOOSE A SUFFICIENT IRRIGATION METHOD.

USING THE INTEGRATED PUMP OF THE NEUROSMART CONTROL UNIT WITH THE SINGLE USE IRRIGATION TUBE SET ADAPTED ON THE HANDPIECE PROVIDES A COMFORTABLE SOLUTION.

THE REUSABLE IRRIGATION ADAPTER CAN BE EASILY AND SAFELY FIXED ON THE HANDPIECE. WIDE SELECTION IS AVAILABLE FOR THE ALL WORKING LENGTH RANGE.

NSI-610

IRRIGATION SET For NSH-4xx, NSH-5xx handpieces made by ASSAmed GmbH / REF AMP.85.3000

#### NSI-641

STANDARD IRRIGATION ADAPTER, L25 Standard – Size 1 NSH-411 NSH-421

#### NSI-642

STANDARD IRRIGATION ADAPTER, L45 Standard – Size 2 NSH-412 NSH-422

#### NSI-643

STANDARD IRRIGATION ADAPTER, L70 Standard – Size 3 NSH-413 NSH-423

#### NSI-644

STANDARD IRRIGATION ADAPTER, L95 Standard – Size 4 NSH-414 NSH-424