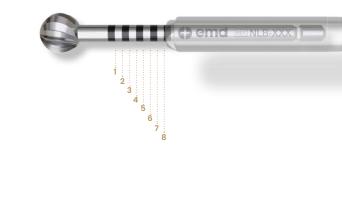

### **EXPOSURE IN 8 POSITIONS**

Desired tool length is easily adjustable according to user preferences.

EACH **emd**<sup>®</sup>HANDPIECE COLLECTION IS MADE OF STAINLESS STEEL, GUARANTEEING A LONG PRODUCT LIFE.