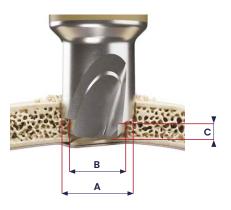

### **Explanation of Article Numbers** by Size

(eq. for disposable

NLM-B/A-C

(eq. for reusable perforator for thick bone)

NLM-11/14-3.0

A: DIAMETER OF PERFORATOR EXTERNAL DRILL PART DIAMETER OF UPPER PART OF HOLE

- B: DIAMETER OF PERFORATOR INTERNAL DRILL PART DIAMETER OF LOWER PART OF HOLE
- C: MINIMUM THICKNESS OF SKULL BONE REQUIRED FOR OPERATION OF PERFORATOR (OVERHANG OF INTERNAL DRILL PART ON EXTERNAL DRILL PART)